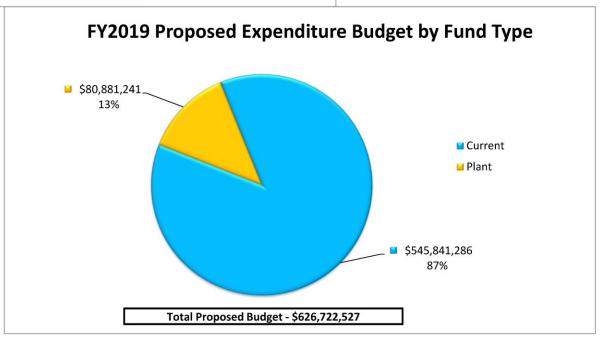

# NEW MEXICO HIGHER EDUCATION DEPARTMENT Budget Approval Form FY 2018-2019 New Mexico State University

|                      |               | <br>STRICTED<br>NDITURES |          | TRICTED<br>NDITURES | OTAL<br>NDITURES  |
|----------------------|---------------|--------------------------|----------|---------------------|-------------------|
|                      | CURRENT FUNDS | \$<br>300,222,663        | \$       | 151,879,200         | \$<br>452,101,863 |
| LAS CRUCES<br>CAMPUS | PLANT FUNDS   | 66,403,273               |          | N/A                 | 66,403,273        |
|                      | TOTAL         | \$<br>366,625,936        | \$       | 151,879,200         | \$<br>518,505,136 |
|                      |               |                          |          |                     |                   |
| ALAMOGORDO           | CURRENT FUNDS | \$<br>9,976,865          | \$       | 2,574,810           | \$<br>12,551,675  |
| CAMPUS               | PLANT FUNDS   | 852,968                  |          | N/A                 | 852,968           |
|                      | TOTAL         | \$<br>10,829,833         | \$       | 2,574,810           | \$<br>13,404,643  |
|                      |               |                          | ,        |                     |                   |
| CARLSBAD             | CURRENT FUNDS | \$<br>11,119,847         | \$       | 3,021,754           | \$<br>14,141,601  |
| CAMPUS               | PLANT FUNDS   | 1,900,000                |          | N/A                 | 1,900,000         |
|                      | TOTAL         | \$<br>13,019,847         | \$       | 3,021,754           | \$<br>16,041,601  |
|                      |               |                          |          | T                   |                   |
| DOÑA ANA             | CURRENT FUNDS | \$<br>38,731,104         | \$       | 21,696,794          | \$<br>60,427,898  |
| CAMPUS               | PLANT FUNDS   | 9,435,000                |          | N/A                 | 9,435,000         |
|                      | TOTAL         | \$<br>48,166,104         | \$       | 21,696,794          | \$<br>69,862,898  |
|                      |               |                          |          | r                   |                   |
| GRANTS               | CURRENT FUNDS | \$<br>4,256,748          | \$       | 2,361,501           | \$<br>6,618,249   |
| CAMPUS               | PLANT FUNDS   | 2,290,000                |          | N/A                 | 2,290,000         |
| 12.27.11             | TOTAL         | \$<br>6,546,748          | \$       | 2,361,501           | \$<br>8,908,249   |
|                      |               | T                        | <u> </u> |                     |                   |
| SUMMARY              | CURRENT FUNDS | \$<br>364,307,227        | \$       | 181,534,059         | \$<br>545,841,286 |
| EXPENDITURES         | PLANT FUNDS   | 80,881,241               |          | N/A                 | 80,881,241        |
|                      | TOTAL         | \$<br>445,188,468        | \$       | 181,534,059         | \$<br>626,722,527 |