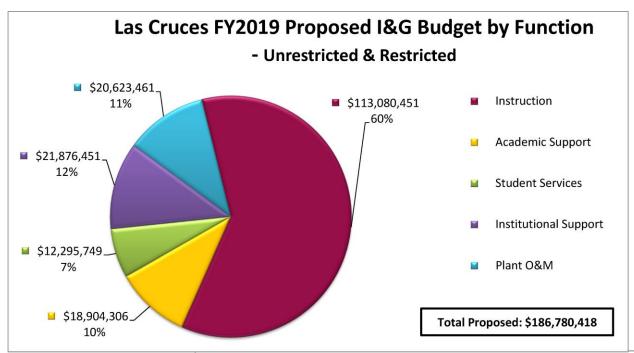

| Las Cruces<br>Campus  |                                 | Original B<br><i>Appro</i> v<br>FY 2017- | ved            |       |                |                | %<br>Change      |       |        |
|-----------------------|---------------------------------|------------------------------------------|----------------|-------|----------------|----------------|------------------|-------|--------|
|                       | Unrestricted Restricted Total U |                                          |                |       | Unrestricted   | Restricted     | Restricted Total |       |        |
| Instruction & General | \$ 174,126,943                  | \$ 10,375,092                            | \$ 184,502,035 | 39.4% | \$ 177,228,118 | \$ 9,552,300   | \$ 186,780,418   | 39.8% | 1.2%   |
| Research              | 31,178,220                      | 68,095,617                               | 99,273,837     | 21.2% | 31,359,468     | 62,591,792     | 93,951,260       | 20.0% | -5.4%  |
| Public Service        | 20,839,613                      | 31,120,879                               | 51,960,492     | 11.1% | 21,508,153     | 32,764,345     | 54,272,498       | 11.6% | 4.4%   |
| Student Aid           | 9,400,819                       | 47,330,311                               | 56,731,130     | 12.1% | 13,085,986     | 43,390,000     | 56,475,986       | 12.0% | -0.4%  |
| Auxiliary             | 18,841,075                      | 48,900                                   | 18,889,975     | 4.0%  | 20,201,876     | 32,600         | 20,234,476       | 4.3%  | 7.1%   |
| Athletics             | 16,404,328                      | 1,089,435                                | 17,493,763     | 3.7%  | 17,393,612     | 1,211,363      | 18,604,975       | 4.0%  | 6.4%   |
| NMDA                  | 14,826,603                      | 1,752,000                                | 16,578,603     | 3.5%  | 16,072,568     | 2,255,000      | 18,327,568       | 3.9%  | 10.5%  |
| Net Transfers         | 17,993,017                      |                                          | 17,993,017     | 3.8%  | 17,672,588     | 1              | 17,672,588       | 3.8%  | -1.8%  |
| Other                 | 4,297,881                       | 87,000                                   | 4,384,881      | 0.9%  | 3,372,882      | 81,800         | 3,454,682        | 0.7%  | -21.2% |
| Total                 | \$ 307,908,499                  | \$ 159,899,234                           | \$ 467,807,733 | 100%  | \$ 317,895,251 | \$ 151,879,200 | \$ 469,774,451   | 100%  | 0.4%   |