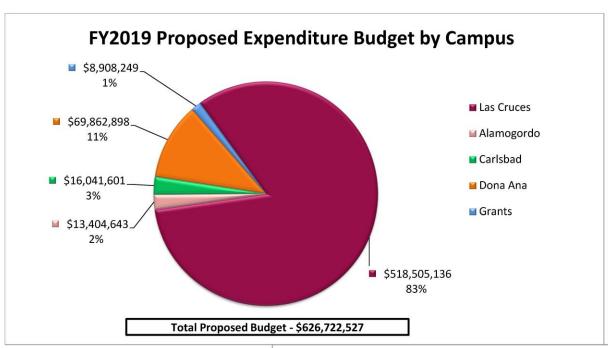

# NEW MEXICO HIGHER EDUCATION DEPARTMENT Budget Approval Form FY 2018-2019 New Mexico State University

|                      |               | <br>STRICTED<br>NDITURES |          | TRICTED<br>NDITURES | OTAL<br>NDITURES  |
|----------------------|---------------|--------------------------|----------|---------------------|-------------------|
|                      | CURRENT FUNDS | \$<br>300,222,663        | \$       | 151,879,200         | \$<br>452,101,863 |
| LAS CRUCES<br>CAMPUS | PLANT FUNDS   | 66,403,273               |          | N/A                 | 66,403,273        |
|                      | TOTAL         | \$<br>366,625,936        | \$       | 151,879,200         | \$<br>518,505,136 |
|                      |               |                          |          |                     |                   |
| ALAMOGORDO           | CURRENT FUNDS | \$<br>9,976,865          | \$       | 2,574,810           | \$<br>12,551,675  |
| CAMPUS               | PLANT FUNDS   | 852,968                  |          | N/A                 | 852,968           |
|                      | TOTAL         | \$<br>10,829,833         | \$       | 2,574,810           | \$<br>13,404,643  |
|                      |               |                          | ,        |                     |                   |
| CARLSBAD             | CURRENT FUNDS | \$<br>11,119,847         | \$       | 3,021,754           | \$<br>14,141,601  |
| CAMPUS               | PLANT FUNDS   | 1,900,000                |          | N/A                 | 1,900,000         |
|                      | TOTAL         | \$<br>13,019,847         | \$       | 3,021,754           | \$<br>16,041,601  |
|                      |               |                          |          | T                   |                   |
| DOÑA ANA             | CURRENT FUNDS | \$<br>38,731,104         | \$       | 21,696,794          | \$<br>60,427,898  |
| CAMPUS               | PLANT FUNDS   | 9,435,000                |          | N/A                 | 9,435,000         |
|                      | TOTAL         | \$<br>48,166,104         | \$       | 21,696,794          | \$<br>69,862,898  |
|                      |               |                          |          | r                   |                   |
| GRANTS               | CURRENT FUNDS | \$<br>4,256,748          | \$       | 2,361,501           | \$<br>6,618,249   |
| CAMPUS               | PLANT FUNDS   | 2,290,000                |          | N/A                 | 2,290,000         |
| 12.27.11             | TOTAL         | \$<br>6,546,748          | \$       | 2,361,501           | \$<br>8,908,249   |
|                      |               | T                        | <u> </u> |                     |                   |
| SUMMARY              | CURRENT FUNDS | \$<br>364,307,227        | \$       | 181,534,059         | \$<br>545,841,286 |
| EXPENDITURES         | PLANT FUNDS   | 80,881,241               |          | N/A                 | 80,881,241        |
|                      | TOTAL         | \$<br>445,188,468        | \$       | 181,534,059         | \$<br>626,722,527 |