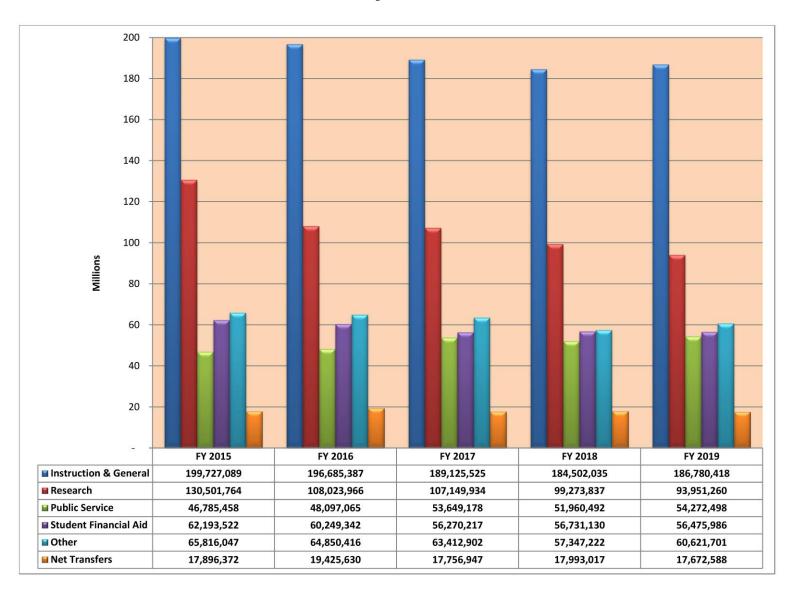

| Las Cruces<br>Campus  |                                 | Original B<br><i>Appro</i> v<br>FY 2017- | ved            |       |                |                | %<br>Change      |       |        |
|-----------------------|---------------------------------|------------------------------------------|----------------|-------|----------------|----------------|------------------|-------|--------|
|                       | Unrestricted Restricted Total U |                                          |                |       | Unrestricted   | Restricted     | Restricted Total |       |        |
| Instruction & General | \$ 174,126,943                  | \$ 10,375,092                            | \$ 184,502,035 | 39.4% | \$ 177,228,118 | \$ 9,552,300   | \$ 186,780,418   | 39.8% | 1.2%   |
| Research              | 31,178,220                      | 68,095,617                               | 99,273,837     | 21.2% | 31,359,468     | 62,591,792     | 93,951,260       | 20.0% | -5.4%  |
| Public Service        | 20,839,613                      | 31,120,879                               | 51,960,492     | 11.1% | 21,508,153     | 32,764,345     | 54,272,498       | 11.6% | 4.4%   |
| Student Aid           | 9,400,819                       | 47,330,311                               | 56,731,130     | 12.1% | 13,085,986     | 43,390,000     | 56,475,986       | 12.0% | -0.4%  |
| Auxiliary             | 18,841,075                      | 48,900                                   | 18,889,975     | 4.0%  | 20,201,876     | 32,600         | 20,234,476       | 4.3%  | 7.1%   |
| Athletics             | 16,404,328                      | 1,089,435                                | 17,493,763     | 3.7%  | 17,393,612     | 1,211,363      | 18,604,975       | 4.0%  | 6.4%   |
| NMDA                  | 14,826,603                      | 1,752,000                                | 16,578,603     | 3.5%  | 16,072,568     | 2,255,000      | 18,327,568       | 3.9%  | 10.5%  |
| Net Transfers         | 17,993,017                      |                                          | 17,993,017     | 3.8%  | 17,672,588     | 1              | 17,672,588       | 3.8%  | -1.8%  |
| Other                 | 4,297,881                       | 87,000                                   | 4,384,881      | 0.9%  | 3,372,882      | 81,800         | 3,454,682        | 0.7%  | -21.2% |
| Total                 | \$ 307,908,499                  | \$ 159,899,234                           | \$ 467,807,733 | 100%  | \$ 317,895,251 | \$ 151,879,200 | \$ 469,774,451   | 100%  | 0.4%   |