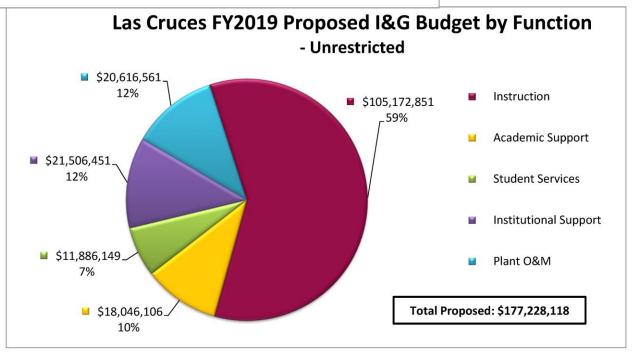

| Las Cruces<br>Campus  |                                 | Original B<br><i>Appro</i> v<br>FY 2017- | ved            |       |                |                | %<br>Change      |       |        |
|-----------------------|---------------------------------|------------------------------------------|----------------|-------|----------------|----------------|------------------|-------|--------|
|                       | Unrestricted Restricted Total U |                                          |                |       | Unrestricted   | Restricted     | Restricted Total |       |        |
| Instruction & General | \$ 174,126,943                  | \$ 10,375,092                            | \$ 184,502,035 | 39.4% | \$ 177,228,118 | \$ 9,552,300   | \$ 186,780,418   | 39.8% | 1.2%   |
| Research              | 31,178,220                      | 68,095,617                               | 99,273,837     | 21.2% | 31,359,468     | 62,591,792     | 93,951,260       | 20.0% | -5.4%  |
| Public Service        | 20,839,613                      | 31,120,879                               | 51,960,492     | 11.1% | 21,508,153     | 32,764,345     | 54,272,498       | 11.6% | 4.4%   |
| Student Aid           | 9,400,819                       | 47,330,311                               | 56,731,130     | 12.1% | 13,085,986     | 43,390,000     | 56,475,986       | 12.0% | -0.4%  |
| Auxiliary             | 18,841,075                      | 48,900                                   | 18,889,975     | 4.0%  | 20,201,876     | 32,600         | 20,234,476       | 4.3%  | 7.1%   |
| Athletics             | 16,404,328                      | 1,089,435                                | 17,493,763     | 3.7%  | 17,393,612     | 1,211,363      | 18,604,975       | 4.0%  | 6.4%   |
| NMDA                  | 14,826,603                      | 1,752,000                                | 16,578,603     | 3.5%  | 16,072,568     | 2,255,000      | 18,327,568       | 3.9%  | 10.5%  |
| Net Transfers         | 17,993,017                      |                                          | 17,993,017     | 3.8%  | 17,672,588     | 1              | 17,672,588       | 3.8%  | -1.8%  |
| Other                 | 4,297,881                       | 87,000                                   | 4,384,881      | 0.9%  | 3,372,882      | 81,800         | 3,454,682        | 0.7%  | -21.2% |
| Total                 | \$ 307,908,499                  | \$ 159,899,234                           | \$ 467,807,733 | 100%  | \$ 317,895,251 | \$ 151,879,200 | \$ 469,774,451   | 100%  | 0.4%   |