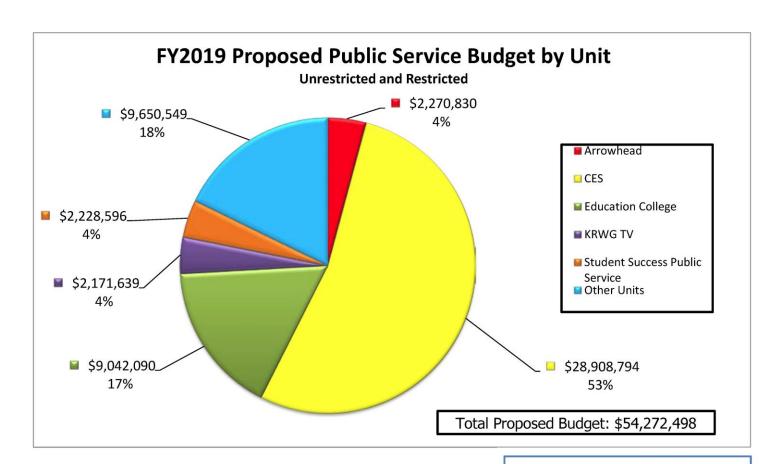

#### NMSU Uses of Current Funds

| Combined<br>Campuses                                                                                            |                | Original B<br><i>Appro</i> v<br>FY 2017- | veđ            |       | Original Budget<br>Proposed<br>FY 2018-2019 |                |                |       | %<br>Change |
|-----------------------------------------------------------------------------------------------------------------|----------------|------------------------------------------|----------------|-------|---------------------------------------------|----------------|----------------|-------|-------------|
| The second se | Unrestricted   | Restricted                               | Total          |       | Unrestricted                                | Restricted     | Total          |       |             |
| Instruction & General                                                                                           | \$ 234,056,210 | \$ 15,917,883                            | \$ 249,974,093 | 44.5% | \$ 238,703,936                              | \$ 14,810,913  | \$ 253,514,849 | 44.8% | 1.4%        |
| Research                                                                                                        | 31,178,220     | 68,095,617                               | 99,273,837     | 17.7% | 31,359,468                                  | 62,591,792     | 93,951,260     | 16.6% | -5.4%       |
| Public Service                                                                                                  | 21,220,793     | 32,013,837                               | 53,234,630     | 9.5%  | 21,888,252                                  | 33,581,671     | 55,469,923     | 9.8%  | 4.2%        |
| Student Aid                                                                                                     | 10,118,057     | 69,811,566                               | 79,929,623     | 14.2% | 13,796,323                                  | 66,890,320     | 80,686,643     | 14.3% | 0.9%        |
| Auxiliary                                                                                                       | 19,804,910     | 104,600                                  | 19,909,510     | 3.5%  | 21,137,332                                  | 76,600         | 21,213,932     | 3.8%  | 6.6%        |
| Athletics                                                                                                       | 16,404,328     | 1,089,435                                | 17,493,763     | 3.1%  | 17,393,612                                  | 1,211,363      | 18,604,975     | 3.3%  | 6.4%        |
| NMDA                                                                                                            | 14,826,603     | 1,752,000                                | 16,578,603     | 3.0%  | 16,072,568                                  | 2,255,000      | 18,327,568     | 3.2%  | 10.5%       |
| Net Transfers                                                                                                   | 20,276,598     | _                                        | 20,276,598     | 3.6%  | 19,524,142                                  | :-             | 19,524,142     | 3.5%  | -3.7%       |
| Other                                                                                                           | 4,855,337      | 117,300                                  | 4,972,637      | 0.9%  | 3,955,736                                   | 116,400        | 4,072,136      | 0.7%  | -18.1%      |
| Total                                                                                                           | \$ 372,741,056 | \$ 188,902,238                           | \$ 561,643,294 | 100%  | \$ 383,831,369                              | \$ 181,534,059 | \$ 565,365,428 | 100%  | 0.7%        |

| Las Cruces<br>Campus  |                                 | Original B<br><i>Appro</i> v<br>FY 2017- | ved            |       |                |                | %<br>Change      |       |        |
|-----------------------|---------------------------------|------------------------------------------|----------------|-------|----------------|----------------|------------------|-------|--------|
|                       | Unrestricted Restricted Total U |                                          |                |       | Unrestricted   | Restricted     | Restricted Total |       |        |
| Instruction & General | \$ 174,126,943                  | \$ 10,375,092                            | \$ 184,502,035 | 39.4% | \$ 177,228,118 | \$ 9,552,300   | \$ 186,780,418   | 39.8% | 1.2%   |
| Research              | 31,178,220                      | 68,095,617                               | 99,273,837     | 21.2% | 31,359,468     | 62,591,792     | 93,951,260       | 20.0% | -5.4%  |
| Public Service        | 20,839,613                      | 31,120,879                               | 51,960,492     | 11.1% | 21,508,153     | 32,764,345     | 54,272,498       | 11.6% | 4.4%   |
| Student Aid           | 9,400,819                       | 47,330,311                               | 56,731,130     | 12.1% | 13,085,986     | 43,390,000     | 56,475,986       | 12.0% | -0.4%  |
| Auxiliary             | 18,841,075                      | 48,900                                   | 18,889,975     | 4.0%  | 20,201,876     | 32,600         | 20,234,476       | 4.3%  | 7.1%   |
| Athletics             | 16,404,328                      | 1,089,435                                | 17,493,763     | 3.7%  | 17,393,612     | 1,211,363      | 18,604,975       | 4.0%  | 6.4%   |
| NMDA                  | 14,826,603                      | 1,752,000                                | 16,578,603     | 3.5%  | 16,072,568     | 2,255,000      | 18,327,568       | 3.9%  | 10.5%  |
| Net Transfers         | 17,993,017                      |                                          | 17,993,017     | 3.8%  | 17,672,588     | 1              | 17,672,588       | 3.8%  | -1.8%  |
| Other                 | 4,297,881                       | 87,000                                   | 4,384,881      | 0.9%  | 3,372,882      | 81,800         | 3,454,682        | 0.7%  | -21.2% |
| Total                 | \$ 307,908,499                  | \$ 159,899,234                           | \$ 467,807,733 | 100%  | \$ 317,895,251 | \$ 151,879,200 | \$ 469,774,451   | 100%  | 0.4%   |