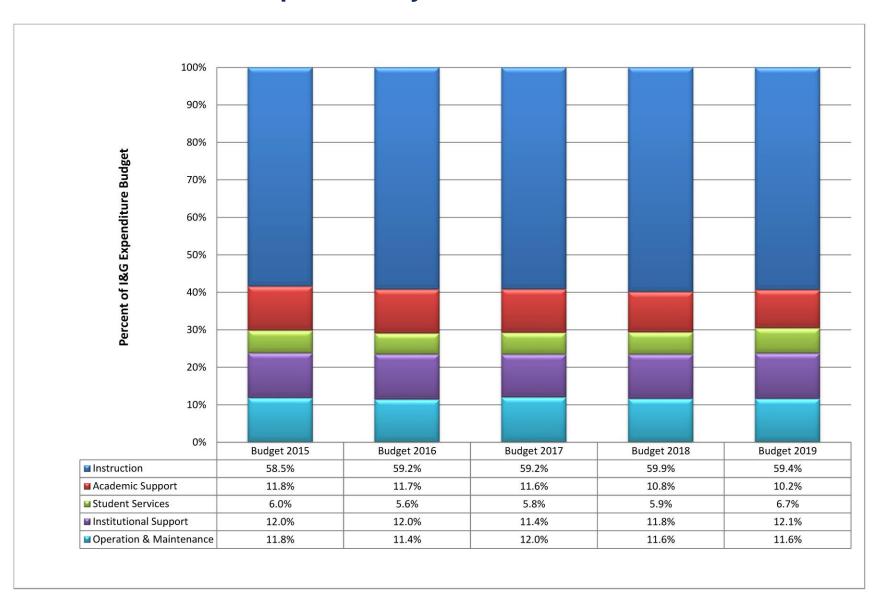

| Las Cruces<br>Campus  |                                 | Original B<br><i>Appro</i> v<br>FY 2017- | ved            |       |                |                | %<br>Change      |       |        |
|-----------------------|---------------------------------|------------------------------------------|----------------|-------|----------------|----------------|------------------|-------|--------|
|                       | Unrestricted Restricted Total U |                                          |                |       | Unrestricted   | Restricted     | Restricted Total |       |        |
| Instruction & General | \$ 174,126,943                  | \$ 10,375,092                            | \$ 184,502,035 | 39.4% | \$ 177,228,118 | \$ 9,552,300   | \$ 186,780,418   | 39.8% | 1.2%   |
| Research              | 31,178,220                      | 68,095,617                               | 99,273,837     | 21.2% | 31,359,468     | 62,591,792     | 93,951,260       | 20.0% | -5.4%  |
| Public Service        | 20,839,613                      | 31,120,879                               | 51,960,492     | 11.1% | 21,508,153     | 32,764,345     | 54,272,498       | 11.6% | 4.4%   |
| Student Aid           | 9,400,819                       | 47,330,311                               | 56,731,130     | 12.1% | 13,085,986     | 43,390,000     | 56,475,986       | 12.0% | -0.4%  |
| Auxiliary             | 18,841,075                      | 48,900                                   | 18,889,975     | 4.0%  | 20,201,876     | 32,600         | 20,234,476       | 4.3%  | 7.1%   |
| Athletics             | 16,404,328                      | 1,089,435                                | 17,493,763     | 3.7%  | 17,393,612     | 1,211,363      | 18,604,975       | 4.0%  | 6.4%   |
| NMDA                  | 14,826,603                      | 1,752,000                                | 16,578,603     | 3.5%  | 16,072,568     | 2,255,000      | 18,327,568       | 3.9%  | 10.5%  |
| Net Transfers         | 17,993,017                      |                                          | 17,993,017     | 3.8%  | 17,672,588     | 1              | 17,672,588       | 3.8%  | -1.8%  |
| Other                 | 4,297,881                       | 87,000                                   | 4,384,881      | 0.9%  | 3,372,882      | 81,800         | 3,454,682        | 0.7%  | -21.2% |
| Total                 | \$ 307,908,499                  | \$ 159,899,234                           | \$ 467,807,733 | 100%  | \$ 317,895,251 | \$ 151,879,200 | \$ 469,774,451   | 100%  | 0.4%   |