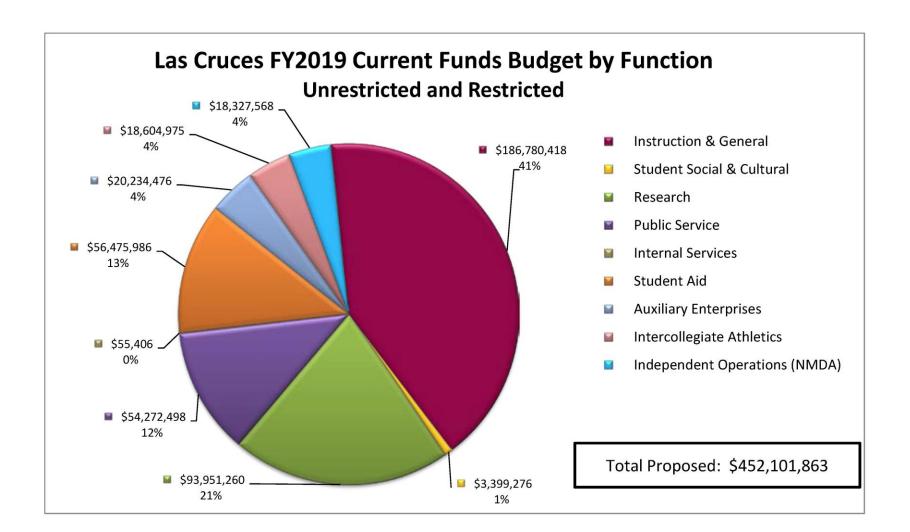

| Las Cruces<br>Campus  |                                 | Original B<br><i>Appro</i> v<br>FY 2017- | ved            |       |                |                | %<br>Change      |       |        |
|-----------------------|---------------------------------|------------------------------------------|----------------|-------|----------------|----------------|------------------|-------|--------|
|                       | Unrestricted Restricted Total U |                                          |                |       | Unrestricted   | Restricted     | Restricted Total |       |        |
| Instruction & General | \$ 174,126,943                  | \$ 10,375,092                            | \$ 184,502,035 | 39.4% | \$ 177,228,118 | \$ 9,552,300   | \$ 186,780,418   | 39.8% | 1.2%   |
| Research              | 31,178,220                      | 68,095,617                               | 99,273,837     | 21.2% | 31,359,468     | 62,591,792     | 93,951,260       | 20.0% | -5.4%  |
| Public Service        | 20,839,613                      | 31,120,879                               | 51,960,492     | 11.1% | 21,508,153     | 32,764,345     | 54,272,498       | 11.6% | 4.4%   |
| Student Aid           | 9,400,819                       | 47,330,311                               | 56,731,130     | 12.1% | 13,085,986     | 43,390,000     | 56,475,986       | 12.0% | -0.4%  |
| Auxiliary             | 18,841,075                      | 48,900                                   | 18,889,975     | 4.0%  | 20,201,876     | 32,600         | 20,234,476       | 4.3%  | 7.1%   |
| Athletics             | 16,404,328                      | 1,089,435                                | 17,493,763     | 3.7%  | 17,393,612     | 1,211,363      | 18,604,975       | 4.0%  | 6.4%   |
| NMDA                  | 14,826,603                      | 1,752,000                                | 16,578,603     | 3.5%  | 16,072,568     | 2,255,000      | 18,327,568       | 3.9%  | 10.5%  |
| Net Transfers         | 17,993,017                      |                                          | 17,993,017     | 3.8%  | 17,672,588     | 1              | 17,672,588       | 3.8%  | -1.8%  |
| Other                 | 4,297,881                       | 87,000                                   | 4,384,881      | 0.9%  | 3,372,882      | 81,800         | 3,454,682        | 0.7%  | -21.2% |
| Total                 | \$ 307,908,499                  | \$ 159,899,234                           | \$ 467,807,733 | 100%  | \$ 317,895,251 | \$ 151,879,200 | \$ 469,774,451   | 100%  | 0.4%   |