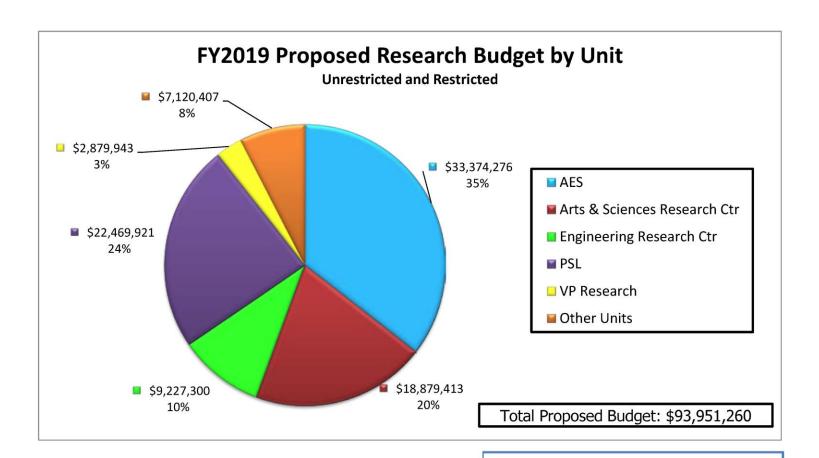

#### NMSU Uses of Current Funds

| Combined<br>Campuses                                                                                            |                | Original B<br><i>Appro</i> v<br>FY 2017- | veđ            |       | Original Budget<br>Proposed<br>FY 2018-2019 |                |                |       | %<br>Change |
|-----------------------------------------------------------------------------------------------------------------|----------------|------------------------------------------|----------------|-------|---------------------------------------------|----------------|----------------|-------|-------------|
| The second se | Unrestricted   | Restricted                               | Total          |       | Unrestricted                                | Restricted     | Total          |       |             |
| Instruction & General                                                                                           | \$ 234,056,210 | \$ 15,917,883                            | \$ 249,974,093 | 44.5% | \$ 238,703,936                              | \$ 14,810,913  | \$ 253,514,849 | 44.8% | 1.4%        |
| Research                                                                                                        | 31,178,220     | 68,095,617                               | 99,273,837     | 17.7% | 31,359,468                                  | 62,591,792     | 93,951,260     | 16.6% | -5.4%       |
| Public Service                                                                                                  | 21,220,793     | 32,013,837                               | 53,234,630     | 9.5%  | 21,888,252                                  | 33,581,671     | 55,469,923     | 9.8%  | 4.2%        |
| Student Aid                                                                                                     | 10,118,057     | 69,811,566                               | 79,929,623     | 14.2% | 13,796,323                                  | 66,890,320     | 80,686,643     | 14.3% | 0.9%        |
| Auxiliary                                                                                                       | 19,804,910     | 104,600                                  | 19,909,510     | 3.5%  | 21,137,332                                  | 76,600         | 21,213,932     | 3.8%  | 6.6%        |
| Athletics                                                                                                       | 16,404,328     | 1,089,435                                | 17,493,763     | 3.1%  | 17,393,612                                  | 1,211,363      | 18,604,975     | 3.3%  | 6.4%        |
| NMDA                                                                                                            | 14,826,603     | 1,752,000                                | 16,578,603     | 3.0%  | 16,072,568                                  | 2,255,000      | 18,327,568     | 3.2%  | 10.5%       |
| Net Transfers                                                                                                   | 20,276,598     | _                                        | 20,276,598     | 3.6%  | 19,524,142                                  | :-             | 19,524,142     | 3.5%  | -3.7%       |
| Other                                                                                                           | 4,855,337      | 117,300                                  | 4,972,637      | 0.9%  | 3,955,736                                   | 116,400        | 4,072,136      | 0.7%  | -18.1%      |
| Total                                                                                                           | \$ 372,741,056 | \$ 188,902,238                           | \$ 561,643,294 | 100%  | \$ 383,831,369                              | \$ 181,534,059 | \$ 565,365,428 | 100%  | 0.7%        |

| Las Cruces<br>Campus  |                                 | Original B<br><i>Appro</i> v<br>FY 2017- | ved            |       |                |                | %<br>Change      |       |        |
|-----------------------|---------------------------------|------------------------------------------|----------------|-------|----------------|----------------|------------------|-------|--------|
|                       | Unrestricted Restricted Total U |                                          |                |       | Unrestricted   | Restricted     | Restricted Total |       |        |
| Instruction & General | \$ 174,126,943                  | \$ 10,375,092                            | \$ 184,502,035 | 39.4% | \$ 177,228,118 | \$ 9,552,300   | \$ 186,780,418   | 39.8% | 1.2%   |
| Research              | 31,178,220                      | 68,095,617                               | 99,273,837     | 21.2% | 31,359,468     | 62,591,792     | 93,951,260       | 20.0% | -5.4%  |
| Public Service        | 20,839,613                      | 31,120,879                               | 51,960,492     | 11.1% | 21,508,153     | 32,764,345     | 54,272,498       | 11.6% | 4.4%   |
| Student Aid           | 9,400,819                       | 47,330,311                               | 56,731,130     | 12.1% | 13,085,986     | 43,390,000     | 56,475,986       | 12.0% | -0.4%  |
| Auxiliary             | 18,841,075                      | 48,900                                   | 18,889,975     | 4.0%  | 20,201,876     | 32,600         | 20,234,476       | 4.3%  | 7.1%   |
| Athletics             | 16,404,328                      | 1,089,435                                | 17,493,763     | 3.7%  | 17,393,612     | 1,211,363      | 18,604,975       | 4.0%  | 6.4%   |
| NMDA                  | 14,826,603                      | 1,752,000                                | 16,578,603     | 3.5%  | 16,072,568     | 2,255,000      | 18,327,568       | 3.9%  | 10.5%  |
| Net Transfers         | 17,993,017                      |                                          | 17,993,017     | 3.8%  | 17,672,588     | 1              | 17,672,588       | 3.8%  | -1.8%  |
| Other                 | 4,297,881                       | 87,000                                   | 4,384,881      | 0.9%  | 3,372,882      | 81,800         | 3,454,682        | 0.7%  | -21.2% |
| Total                 | \$ 307,908,499                  | \$ 159,899,234                           | \$ 467,807,733 | 100%  | \$ 317,895,251 | \$ 151,879,200 | \$ 469,774,451   | 100%  | 0.4%   |